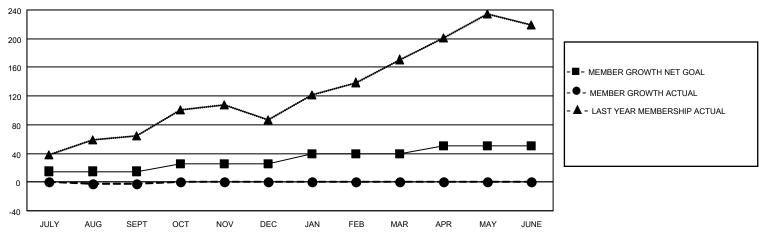

## GOALS AND ACTUAL MEMBERS CUMULATIVE

| DROPPED CLUBS: 1 |    | 12 CLUBS OF 45 ADDED 1 OR<br>MORE NEW MEMBERS | GENDER DISTRIBUTION                |              |  |
|------------------|----|-----------------------------------------------|------------------------------------|--------------|--|
|                  |    | WORE NEW WEWBERS                              | MALE                               | 387 (38.66%) |  |
|                  |    |                                               | FEMALE 613 (61.24%)                |              |  |
| DROPPED MEMBERS  |    |                                               | NON BINARY                         | 0 (0.00%)    |  |
|                  |    |                                               | PREFER NOT TO ANSWER               | 1 (0.10%)    |  |
| DECEASED         | 0  |                                               |                                    |              |  |
| CLUB CANCELLED   | 5  | CLICK HERE FOR CUMULATIVE                     | TOTAL FAMILY UNIT MEMBERS          | 168          |  |
| OTHER            | 19 | MEMBERSHIP DATA                               |                                    |              |  |
| TOTAL            | 24 |                                               | FAMILY MEMBERS PAYING HALF DUES 87 |              |  |
|                  |    |                                               |                                    |              |  |

## MONTHLY MEMBERSHIP PROGRESS REPORT

LOCATION GREECE District 117 A Results as of: 9/30/2022

| Clubs RESULTS FOR 2022-2023 |   |   |   | Members RESULTS FOR 2022-2023 |    |    |    |
|-----------------------------|---|---|---|-------------------------------|----|----|----|
|                             |   |   |   |                               |    |    |    |
| JULY/AUG/SEPT               | 0 | 0 | 1 | JULY/AUG/SEPT                 | 15 | 23 | 24 |
| OCT/NOV/DEC                 | 1 | 0 | 0 | OCT/NOV/DEC                   | 10 | 0  | 0  |
| JAN/FEB/MAR                 | 0 | 0 | 0 | JAN/FEB/MAR                   | 15 | 0  | 0  |
| APR/MAY/JUNE                | 0 | 0 | 0 | APR/MAY/JUNE                  | 10 | 0  | 0  |