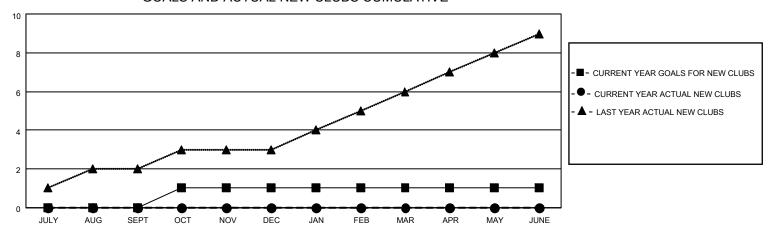

## GOALS AND ACTUAL NEW CLUBS CUMULATIVE

## MONTHLY MEMBERSHIP PROGRESS REPORT

LOCATION GREECE District 117 A Results as of: 9/30/2022

| Clubs RESULTS FOR 2022-2023 |   |   |   | Members RESULTS FOR 2022-2023 |    |    |    |
|-----------------------------|---|---|---|-------------------------------|----|----|----|
|                             |   |   |   |                               |    |    |    |
| JULY/AUG/SEPT               | 0 | 0 | 1 | JULY/AUG/SEPT                 | 15 | 23 | 24 |
| OCT/NOV/DEC                 | 1 | 0 | 0 | OCT/NOV/DEC                   | 10 | 0  | 0  |
| JAN/FEB/MAR                 | 0 | 0 | 0 | JAN/FEB/MAR                   | 15 | 0  | 0  |
| APR/MAY/JUNE                | 0 | 0 | 0 | APR/MAY/JUNE                  | 10 | 0  | 0  |